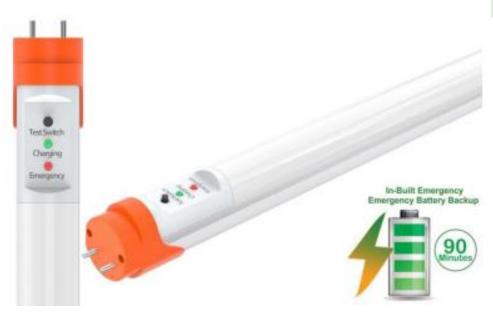

## **LED 4FT Type B Emergency Tube**

#### **FEATURES**

- Built-in Lithium battery
- 2-1 tube: regular T8 LED tube + emergency function
- Emergency Time: ∼ 90 minutes
- Battery Protection: over charge protection, over discharge protection and short circuit protection
- The batteries meet 500 cycles of standard charge and discharge
- High brightness in emergency mode
- 50,000 hours lifetime

#### **CONSTRUCTION:**

Oval extruded aluminum / polycarbonate body. Battery: 9.6V 600mAhLithium

### **CONTROLS & DIMMING:**

Non-dimming.

| MODEL NUMBER             | AC OUTPUT POWER & LUMEN | EMERGENCY POWER & LUMEN | ССТ    | CRI | EMERGENCY TIME |
|--------------------------|-------------------------|-------------------------|--------|-----|----------------|
| LOC-4FTT8-18W40KF-8WEM B | 18W 2,200LM             | 8W 980LM                | 4,000K | >80 | 1.5 hours      |
| LOC-4FTT8-18W50KF-8WEM B | 18W 2,200LM             | 8W 980LM                | 5,000K | >80 | 1.5 hours      |