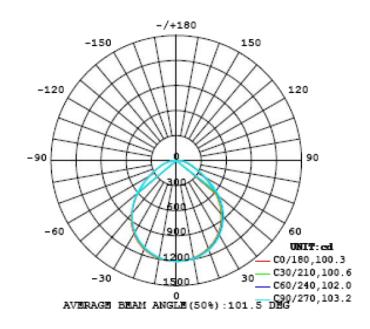

# **PHOTOMETRIC**

### **OPTICAL SYSTEM:**

Lumileds 2835 LED Chips. 120° beam angle.