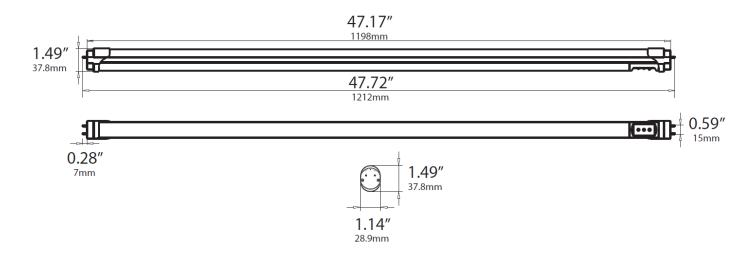

| EMERGENCY TIME |
|--------------------------|-------------------------|-------------------------|--------|-----|----------------|
| LOC-4FTT8-18W40KF-8WEM B | 18W 2,200LM             | 8W 980LM                | 4,000K | >80 | 1.5 hours      |
| LOC-4FTT8-18W50KF-8WEM B | 18W 2,200LM             | 8W 980LM                | 5,000K | >80 | 1.5 hours      |

Phone: (844) LEDONE6 | Fax: 1-510-217-9461 | Web: www.ledonecorp.com

## **LED 4FT Type B Emergency Tube**



| Series | Туре      | Wattage | CCT Option     | Lens    | Emergency Watt              | Туре       |
|--------|-----------|---------|----------------|---------|-----------------------------|------------|
| LOC-   | T8 4 Foot | 18W     | 4000K<br>5000K | Frosted | 8WEM = 8W emergency wattage | B – Type B |

# **MEASUREMENTS**



# **PHOTOMETRIC**